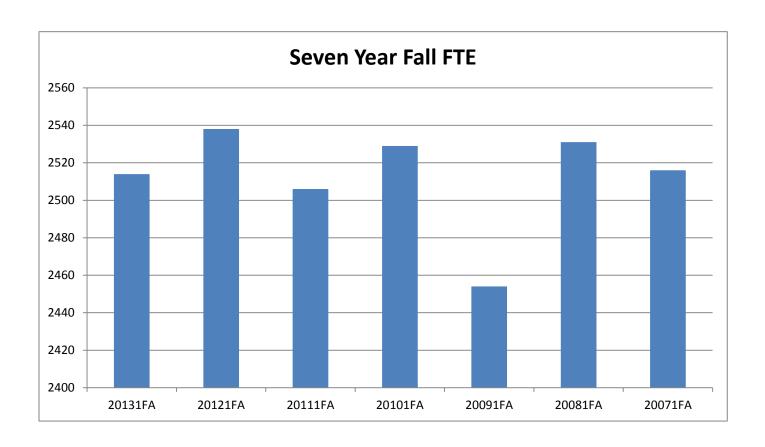

## **Enrollment Summary**

|                            | MEN  | WOMEN | TOTAL             |
|----------------------------|------|-------|-------------------|
| Total Full Time            | 1079 | 1430  | <mark>2509</mark> |
| Total Part Time            | 10   | 5     | 15                |
| Total Head Count           | 1089 | 1435  | 2524              |
| Total Full-time Equivalent | 1082 | 1432  | <mark>2514</mark> |