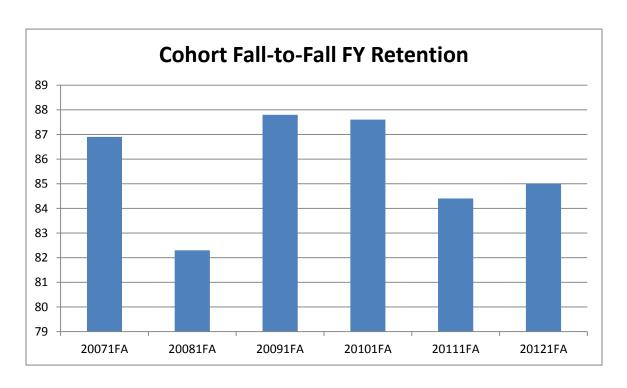

| <mark>15</mark>  |
|                                 | 315  | 375   | <mark>690</mark> |
| FULL-TIME BY RESIDENCE          | Men  | Women | Total            |
| Off Campus/Commuter             | 340  | 455   | 795              |
| Residence Halls                 | 739  | 975   | 1714             |
|                                 | 1079 | 1430  | 2509             |

## **Enrollment Summary**

|                            | MEN  | WOMEN | TOTAL             |
|----------------------------|------|-------|-------------------|
| Total Full Time            | 1079 | 1430  | <mark>2509</mark> |
| Total Part Time            | 10   | 5     | 15                |
| Total Head Count           | 1089 | 1435  | 2524              |
| Total Full-time Equivalent | 1082 | 1432  | <mark>2514</mark> |