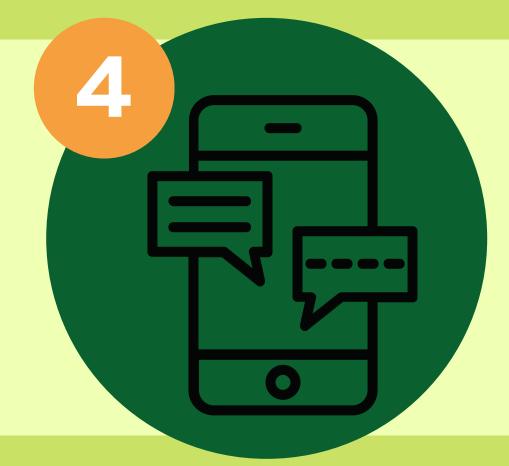

## Share event information

To ensure that the cleanup is a success, share the details with your organization and encourage them to bring others.

Fill out the report about the results of the cleanup, found on the website. After you do so you will recieve a shoutout on several of our media platforms! Your group will be required to do a minimum of two cleanups per year.